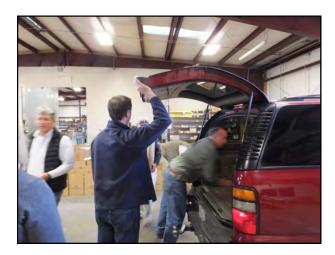

e all the way to Big Bar to deliver to seven families. (He was gone until midafternoon). Many Rotarians brought their children and wives to help deliver.

The project has been scaled down over the years and now Rotary's main function is to collect the food, purchase the turkeys, box the food and deliver to the families. They no longer have to find the recipients or call them. This is provided through various agencies like NCSS, Salvation Army and many churches.



Bill Howland delivers turkey and all the trimming to a grateful recipient.

What a wonderful project to have been in existence for thirty five years.

## **New Members of the Spillway Team**



Jennifer Finnegen joins production.



Marjeanne Stone new Spillway reporter.

## **Redding Rotary Thanksgiving Dinner Deliveries**









## **More Thanksgiving Dinner Deliveries**











## **December Member Anniversaries**

| Member Anniversaries            | Start Date  |    | Years Redding | Total |
|---------------------------------|-------------|----|---------------|-------|
| Borschneck, Anthony G (ANTHONY) | 06 December | 36 | 0             | 36    |
| Darling, Jeff (JEFF)            | 04 December | 7  | 0             | 7     |
| Ebersole, Carl M. (CARL)        | 05 December | 30 | 0             | 30    |
| Engell, Gary (GARY)             | 26 December | 24 | 0             | 24    |
| Howland, David (DAVID)          | 05 December | 2  | 0             | 2     |
| Jelke, Jeanne (JEANNE)          | 12 December | 2  | 20            | 22    |
| Lees, Larry (LARRY)             | 14 December | 9  | 0             | 9