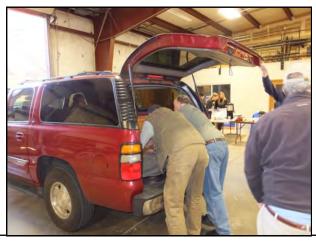

eye all the way to Big Bar to deliver to seven families. (He was gone until midafternoon). Many Rotarians brought their children and wives to help deliver.

The project has been scaled down over the years and now Rotary's main function is to collect the food, purchase the turkeys, box the food and deliver to the families. They no longer have to find the recipients or call them. This is provided through various agencies like NCSS, Salvation Army and many churches.



Bill Howland delivers turkey and all the trimming to a grateful recipient.

What a wonderful project to have been in existence for thirty five years.

## **New Members of the Spillway Team**



Jennifer Finnegen joins production.



Marjeanne Stone new Spillway reporter.

## **Redding Rotary Thanksgiving Dinner Deliveries**









## **More Thanksgiving Dinner Deliveries**











## **December Member Anniversaries**

| Member Anniversaries            | Start Date  |    | Years Redding | Total |
|---------------------------------|-------------|----|---------------|-------|
| Borschneck, Anthony G (ANTHONY) | 06 December | 36 | 0             | 36    |
| Darling, Jeff (JEFF)            | 04 December | 7  | 0             | 7     |
| Ebersole, Carl M. (CARL)        | 05 December | 30 | 0             | 30    |
| Engell, Gary (GARY)             | 26 December | 24 | 0             | 24    |
| Howland, David (DAVID)          | 05 December | 2  | 0             | 2     |
| Jelke, Jeanne (JEANNE)          | 12 December | 2  | 20            | 22    |
| Lees, Larry (LARRY)             | 14 December | 9  | 0             |