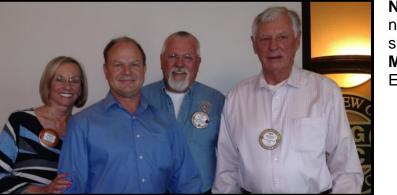

One qualifies to receive a Shan by first becoming a Paul Harris Fellow with the Rotary International

L-R Randy Tate, Kristy Lanham, Kristi Davis, Leslie Morgan

**Recognitions: Julie Winter** just published her first book called ReNew, Breaking free from negative thinking, anxiety, and depression. Available on Amazon. **Julie** contributed \$200 for the club. Thanks, **Julie**.

Foundation and then contributing one thousand dollars to the Rotary Club of Redding's foundation. Each subsequent contribution totaling one thousand dollars qualifies for another Shan.

John Mathena and Sherrill Bambauer awarded first time Shans to Randy Tate, Kristy Lanham, Kristi Davis, and Leslie Morgan.