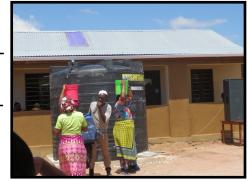

The Mount Shasta Rotary Club through partnerships has done a fantastic job at bringing water to Tanzania. There are several side benefits to putting in the rainwater collection tanks.

The planting of trees is a very large associated project that is essential if there is to be much rain. The recent Mount Shasta project planted some 3000 trees in a rural Arusha area. The trees

will definitely help to produce rain. Another side effect is the establishment of substantial agriculture with vegetables and other types of food being produced.

Water means sanitation for you Tanzanians. Having the water to wash their hands has a very positive effect on many of the water born diseases found in the area. Part of the Mount Shasta recent project was the establishment of 10 hand washing stations in the Arusha area elementary schools

Another effect of Rotary joint projects has been the unmasking of children with spina bifida. These children have been hidden for years. Now with the help of Rotary, wheel

The Mount Shasta Rotary Club with its partners was able to raise some \$82,500. With matching contributions from District 5160 and Rotary International the final amount put to use is a whopping \$375,000. Great work Mount Shasta Rotary.