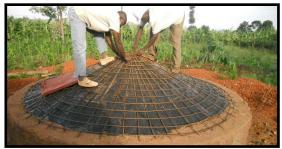

The Mount Shasta Rotary Club through partnerships has done a fantastic job at bringing water to Tanzania. There are several side benefits to putting in the rainwater collection tanks.

The planting of trees is a very large associated project that is essential if there is to be much rain. The recent Mount Shasta project planted some 3000 trees in a rural Arusha area. The trees

will definitely help to produce rain. Another side effect is the establishment of substantial agriculture with vegetables and other types of food being produced.

Water means sanitation for you Tanzanians. Having the water to wash their hands has a very positive effect on many of the water born diseases found in the area. Part of the Mount Shasta recent project was the establishment of 10 hand washing stations in the Arusha area elementary schools