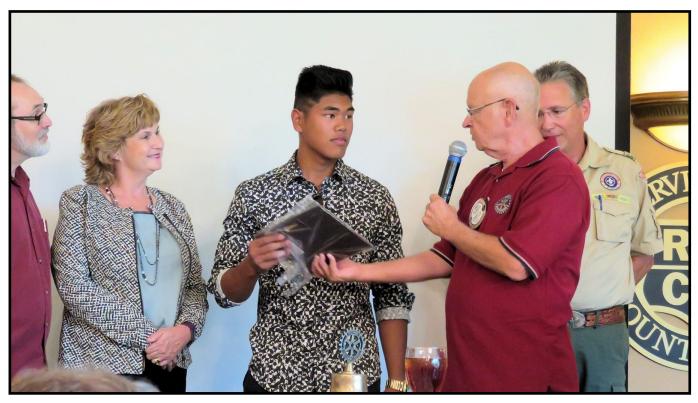

# **Honor To Youth**

Honor to Youth this month is presented to Daniel representing the Boy Scouts of America. Presenting the plaque from the Rotary Club of Redding is Past President Greg Balkovek. Looking on is Daniels parents Jack and Lynn Painter.

Daniel is an Eagle Scout. To attain the level of Eagle Scout Daniel's main project was to make 9 desks for One Safe Place. He has maintained a GPA of 3.20. Daniel's plans for the future are to attend Simpson University with a major of Outdoors Leadership.