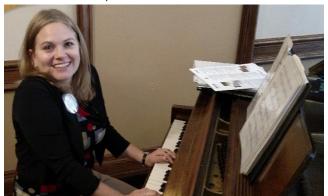

# **Governor Gary's Visit**

Before the meeting started, **Jennifer Finnegan** entertained us with her beautiful piano music. Thanks, **Jennifer**. You add a lot to our meetings.

President Richard Malotky introduced Co-Captain Gurpreet Sandhoo who got things started. Dave Dennis did the pledge. Marjeanne Stone gave the sunshine report and the invocation. PP Amelia Ward introduced visiting Rotarians and guests.