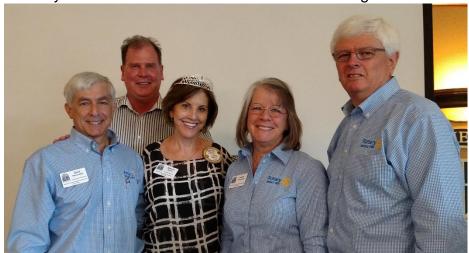

#### Program:

**District governor Gary Vilhauer** visited our club today with his wife **Leslie.** He was also accompanied by **Assistant Governor Dave Ercolano** from Redding East. With a motto of "No Limit to the Difference Rotarians Can Make", **Governor Gary** related some of his experiences from a visit to Africa while on a Family Health Trip. During this visit, **Governor Gary** and his companions inoculated 80,000 Nigerians against the ravages of polio. He went on to explain that polio is only found in three countries now. They are Afghanistan, Pakistan, and Nigeria. The eradication of polio from the earth has been a goal of Rotary International for over 30 years. Great progress has been made. He related how warmly Rotarians were received and treated in Nigeria.

L-R: Assistant Governor Dave Ercolano, President Richard, Governor Designate 2019-2020 Amelia Ward, First Lady Leslie Vilhauer, Governor Gary Vilhauer

**Governor Gary** encouraged members to continue to be active in their own clubs and to support the efforts of Rotary International. He suggested people visit the Rotary International website to see more of what Rotary is doing locally and internationally.