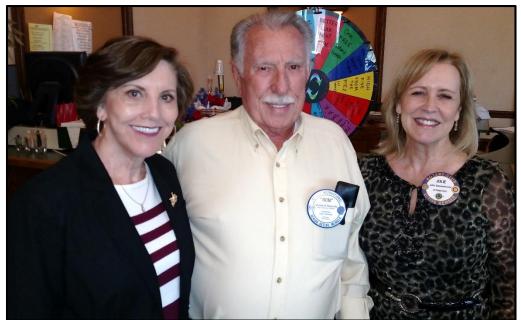

**Multiple Paul Harris Fellowships: Being** recognized for contributing additional amounts in one thousand dollar increments, and earning additional Paul Harris Fellowships were, pictured above from left to right, **PP Amelia Ward Paul Harris +2, Ron Reynolds, Paul Harris +8**, and, **Julie Gussenhoven, Paul Harris +1**. Congratulations and thank you for your generosity.