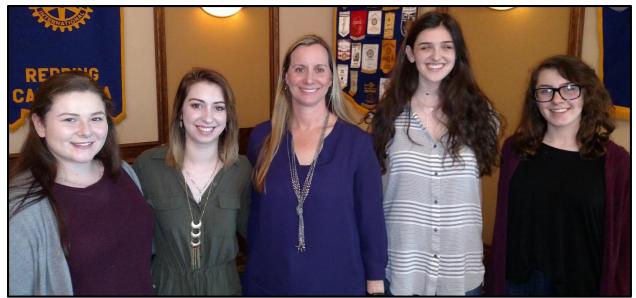

**Julie Gussenhoven** got a new Cadillac CTS, which as she described it, hauls. Thanks for the \$100, **Julie**, and use the cruise control.

**Program: Julie Gussenhoven** has chaired the Job Showing program for the last 11 years. This is a program where Shasta High School students who think they might be interested in a business or profession work along with, or shadow, for a morning. Julie introduced and thanked her committee introduced **Melissa Ray**, who is the business teacher at Shasta High School. Many Rotarians participated in mentoring the 22 students who participated. Some of the Rotarians were **Jake Mangas**, Chamber of Commerce, **Scott Putnam**, Apex Technology, **Rory Greek**, Morgan Stanley, **Randy Tate**, **MD** in his practice, and **Rachel McKnew**, Esthetics.

L-R Emily, Katie, Melissa Ray, Josi, Molli

Several of the participating students also spoke highly of their experiences and are pictured above. They were universally impressed and grateful for the experience to "shadow". Great program.