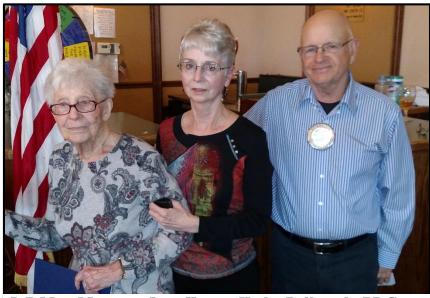

**Special Paul Harris: Greg and Kathy Balkovek** sponsored a Paul Harris Fellow for **Kathy's** mother, 92-year-old **Margaret Jean Hause**. The Paul Harris was given for being the best mom and gramma ever. Congratulations, **Mrs. Hause**.

L-R Mrs. Margaret Jean Hause, Kathy Balkovek, PP Greg Balkovek

May 12, 2018 5:30 -9 p.m.