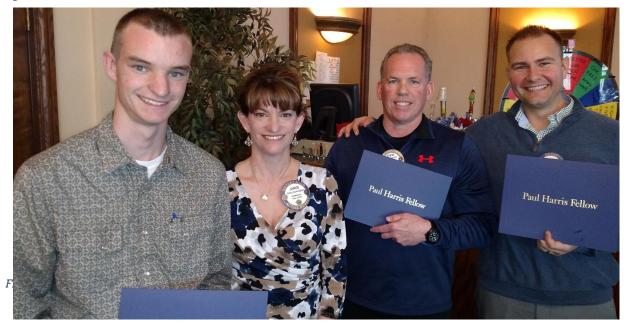

**Paul Harris Fellows: PP John Mathena** presented new and additional Paul Harris Fellowships to members and member's family. A Paul Harris Fellowship is quite an honor and is awarded after a member makes a one-thousand-dollar contribution to the Rotary Foundation.

Receiving their first Paul Harris Fellowships were from left to right below, **Logan Cunningham** sponsored by his mother **Janice**. **Aaron Westlake** was sponsored by his father **PP Steve**. **Aaron** was unable to attended, but a video of his acceptance was shown. **Jake Mangas** was pleased to receive his Paul Harris.