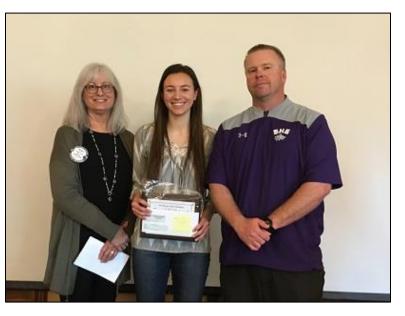

Honor to Youth: Peggy O'Lea, along with Shasta High School Teacher Travis Bassham, introduced **Aislinn M.** as the Honor to Youth Recipient. **Aislinn** is a Senior at Shasta High School, where she has a 4.36 GPA. She is a scholar-athlete, having participated in varsity cross country, soccer, and track. She has also served on Mock Trial and Student Council as Class Secretary/Treasurer. She volunteers in multiple capacities, including mission trips to Mexico, where she helped build a church and served meals to the less fortunate. When does she find time to sleep? After high school, she study international affairs plans to and volunteer with the Peace Corps. Congratulations to this highly motivated young woman intent on making a positive impact in the world!

Peggy O'Lea, Aislinn M. & Travis Bassham (Left to Right)

Sean Weaver

Program: Randy Smith introduced Sean Weaver, the founder of Technisoil Global, Inc. **Sean** grew up in Redding and graduated from Shasta High School. He developed a polymer, essentially a liquid plastic, that can be mixed with natural aggregates like sand, soil and granite to create longer-lasting, natural-looking roads and paths. Sean started Technisoil in Redding about eight years ago with only five employees. It is now a nationwide company, with products sold across the United States and internationally, including Japan, the Philippines, Russia, Qatar, and Kazakhstan. Sean believes a major part of the company's success is being based in Redding. The lower overhead costs with being in Redding (as opposed to Los Angeles or the Bay Area), allow him to experiment and take risks. Technisoil is always working to create new and innovative products in paving and landscaping. More information can be found at www.technisoil.com. Thank you **Sean** for an interesting presentation about a very successful local business.