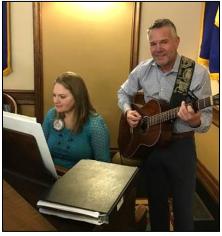

## Do Not Go Where the Path May Lead; Go Instead Where There is No Path and Leave a Trail – Ralph Waldo Emerson

Before the meeting, **Jennifer Finnegan** and **Rick Hill** entertained us with their fine musical skills. Thanks, **Jennifer** and **Rick**.