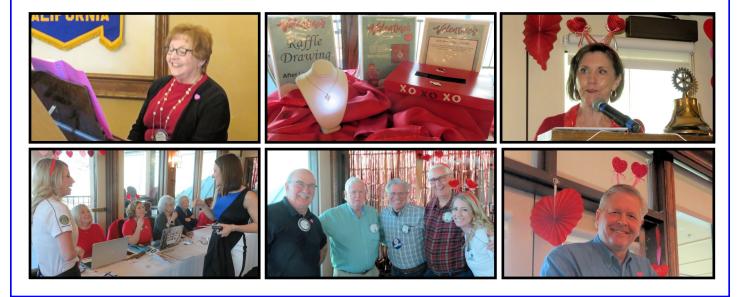

### Valentine's Auction

The belated Valentine's Auction was such a fun event! We had a large crowd at this Thursday's meeting and the room glowed in red in celebration of our belated Valentine's Day Auction. The club was gifted over sixty silent auction packages and twenty-six live auction packages. Everything was sold! Congratulations to Rick Hill for winning the necklace raffle.

**Marjeanne Stone** played some lovely music and **Jessica Whitlow** decorated the room in red hearts everywhere. Thank you to our Auction Committee Chair, **Amelia Ward**, and her entire team for a fun event. The financial outcome will be announced to the club once all sales and expenses have been finalized.