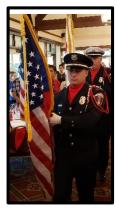

**President Greg** introduced Team 4's co-captains, **PP Amelia Ward** and **Susie Michiels**. Instead of our usual pledge, the Jefferson Pipe Band members, **Bob** and

**Molly Skinner** played their bagpipes and led in the City of Redding Fire Departments Color Guard. It was quite an event with the bagpipes playing and the Firemen in uniform bring in the flags. Very impressive. Our thanks go to the Jefferson Pipe Band and the RFD Color Guard.

RFD Color Guard

Announcements: Camp McCumber work day will be held on Saturday May 18<sup>th</sup>. See **Jill Letendre** for details. For you Red Badgers who need some community service hours, this is a