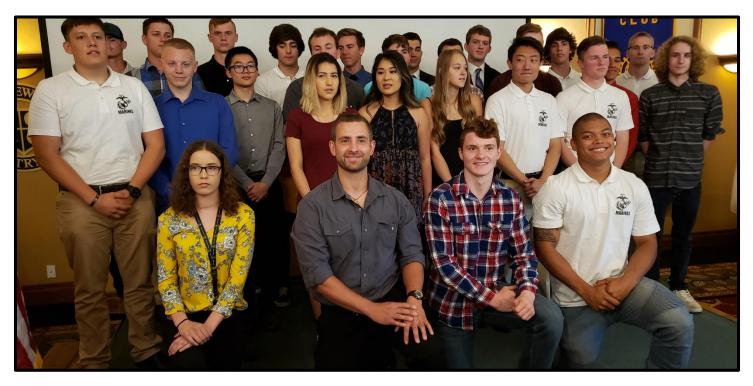

## **Rotary/Sentinels Send Off**

**Today,** with **Greg Balkovek** and his committee, and our club in conjunction with the **Sentinels of Freedom** honored graduating seniors from Northstate High Schools who were entering the military. We invite the recruits and two of their guests to our lunch meeting We host their lunch, introduce and honor them, and give them a certificate. It was well attended. All of the services had their recruiters present, there were many parents and friends, and a great number of school counsellors.

This year we had students from the following schools: Anderson High School (7), Central Valley High School (2), Enterprise High School (11), Foothill High School (3), Mercy High School (1), North Valley and Oakview High Schools (2), Pioneer High School (2), Shasta High School (11), Trinity High School (2), University Preparatory (3), West Valley High School (8).

**Congratulations to the 2019 Recruits from Northstate Schools** 

Congratulations to all the graduates as they head off to a new chapter in their life. They will serve our country and protect its freedoms. They will experience a great deal of personal growth, see "what's on the other side of the mountain", and qualify for the GI Bill to keep their college student loans to little or nothing. They will make lifelong friends and have many unforgettable experiences.