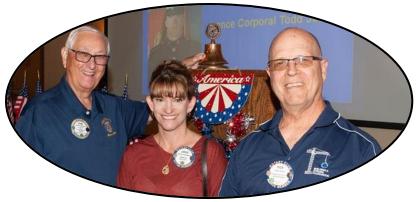

**Bob Allen** was tagged for many travels. So many that he donated \$300. \$100 to the club, \$100 to his Shan, and \$100 to his Paul Harris. Thanks, **Bob.** 

**THE PRODIGAL BELL RETURNS:** After keeping us in suspense for several months and worrying us half to death, the errant Rotary Bell has returned. Rotary Bell travelled far and wide. Bell was even interviewed by **Mike Mangas** who tried to get to the bottom of the story. **Mike** was heard to say "Unlike the Liberty Bell, this one won't crack". **President Jeff** levied many fines, but was too fast for me to catch. Some of the people who either were in on the escape, or tried to return the bell are shown. Glad Bell is back. I imagine there will be increased security in the future. Notice that President Jeff has a good grip on Bell's throat! He was heard to mutter, "Gotcha, you little sucker!"