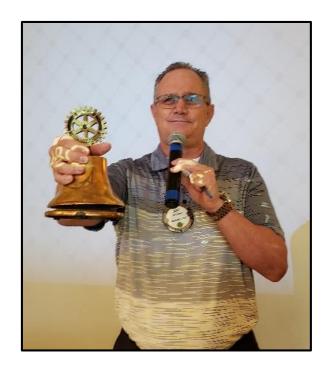

**Bob Allen** was tagged for many travels. So many that he donated \$300. \$100 to the club, \$100 to his Shan, and \$100 to his Paul Harris. Thanks, **Bob.** 

**THE PRODIGAL BELL RETURNS:** After keeping us in suspense for several months and worrying us half to death, the errant Rotary Bell has returned. Rotary Bell travelled far and wide. Bell was even interviewed by **Mike Mangas** who tried to get to the bottom of the story. **Mike** was heard to say "Unlike the Liberty Bell, this one won't crack". **President Jeff** levied many fines, but was too fast for me to catch. Some of the people who either were in on the escape, or tried to return the bell are shown. Glad Bell is back. I imagine there will be increased security in the future. Notice that President Jeff has a good grip on Bell's throat! He was heard to mutter, "Gotcha, you little sucker!"