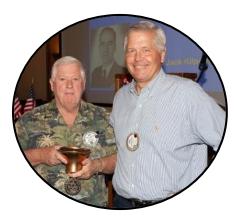

President Jeff and Chief Investigator Joe Hendrix

departments/programs; and assistance in trial preparation investigations.

Investigators from the District Attorney's Office are part of the critical incident response team called out when an incident involving the use of "lethal force" by a peace officer occurs in the county. DA Investigators are also called upon to conduct investigations into suspected misconduct by government officials, public employees or local agencies.