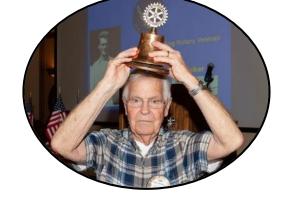

**Bob Allen** was tagged for many travels. So many that he donated \$300. \$100 to the club, \$100 to his Shan, and \$100 to his Paul Harris. Thanks, **Bob.** 

**THE PRODIGAL BELL RETURNS:** After keeping us in suspense for several months and worrying us half to death, the errant Rotary Bell has returned. Rotary Bell travelled far and wide. Bell was even interviewed by **Mike Mangas** who tried to get to the bottom of the story. **Mike** was heard to say "Unlike the Liberty Bell, this one won't crack". **President Jeff** levied many fines, but was too fast for me to catch. Some of the people who either were in on the escape, or tried to return the bell are shown. Glad Bell is back. I imagine there will be increased security in the future. Notice that President Jeff has a good grip on Bell's throat! He was heard to mutter, "Gotcha, you little sucker!"