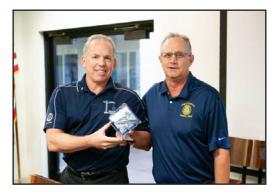

President Jeff recognized Steve
Westlake as our Rotarian of the Year.
Congratulations Steve, the honor is well
deserved.

Steve invited all of the Past Presidents up to convey some tokens of appreciation on Jeff:

### Help make a student's first day of school memorable!

Back to School Shopping Spree - drive-thru style!

Volunteer or donate today.

Congratulations to **Steve Westlake Redding Rotary's** Rotarian of the Year