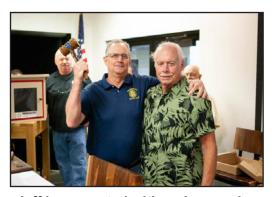

Ed Rullman presents the Presidential plaque

Gary Burks presents the Past Presidents' pin

Jeff is presented with an impressive gavel, crafted by Tom Semingson

Jeff is presented with his own Tiny Library with a surprise inside: our club Bell