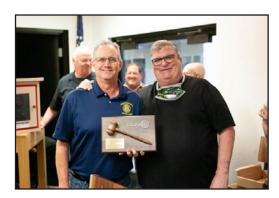

Ed Rullman presents the Presidential plaque

Gary Burks presents the Past Presidents' pin

Jeff is presented with an impressive gavel, crafted by Tom Semingson

Jeff is presented with his own Tiny Library with a surprise inside: our club Bell