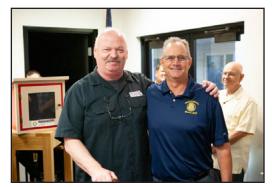

Ed Rullman presents the Presidential plaque

Gary Burks presents the Past Presidents' pin

Jeff is presented with an impressive gavel, crafted by Tom Semingson

Jeff is presented with his own Tiny Library with a surprise inside: our club Bell