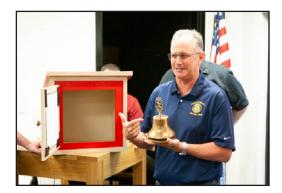

Ed Rullman presents the Presidential plaque

Gary Burks presents the Past Presidents' pin

Jeff is presented with an impressive gavel, crafted by Tom Semingson

Jeff is presented with his own Tiny Library with a surprise inside: our club Bell