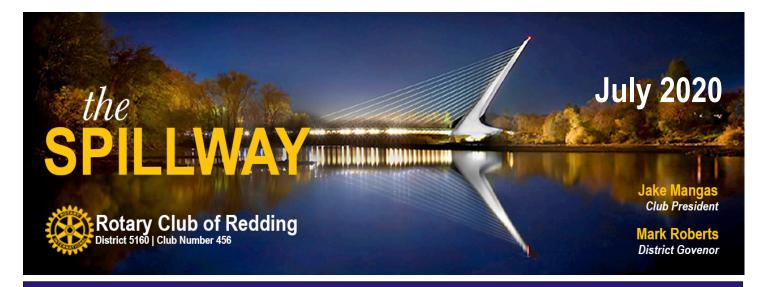

Our hybrid meeting on June 25th, led by our Past Presidents, was our chance to say "thanks" to our very own "Ned Ryerson". Here are some highlights:

- Steve Westlake opened the meeting and promptly called on Gary Burks to lead us in the pledge. Mark Rincon led us in the invocation with a joke about butt-dust. Sorry, I'm just the reporter :)
- Steve introduced a video produced by **Bret Christensen** that poked fun at **Jeff**, yet at the same time celebrated some of our accomplishments under his leadership.

To see the video, click the photo below or go to: https://tinyurl.com/yd6n26fv

President Jeff then took the mic to make some announcements:

- Team #1, (co-captains Jill Letendre & Teresa Adams) were recognized as the high-point winner for our team competition.
   Jill was in attendance to accept a heart-shaped Rotary pin (one for Teresa too) as an expression of Jeff's appreciation.
- An update on Rotary's battle against polio: only 2 countries left with active cases. Our club really stepped up with our Paul Harris donations.
- With Jennifer Finnegan taking a break from being a Spillway producer, Tom Stovall & the Spillway team are looking for new Spillway reporters.
- Jeff recognized his Board of Directors with special recognition to Secretary Erik Poole and Treasurer Trudy Tavares, as well as our Business Manager, Kim Christofferson.