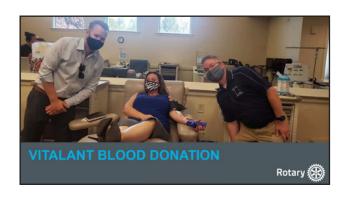

# Recognitions

- Wendy Dickens was recognized for making a life-giving blood donation during our recent Club Blood Drive. In the photo to the right, also pictured is Joe Ayer (previously recognized for this event) and Rory Greek (not present at today's meeting - look out next week Rory) -Wendy gave \$100 to the Club.
- Falling on her sword, also for this event, was
   Laurie Baker giving \$100 to the Club.
- Bret Christensen was recognized for a little woodworking project he built for his youngest grandson - \$100 given to the Club.