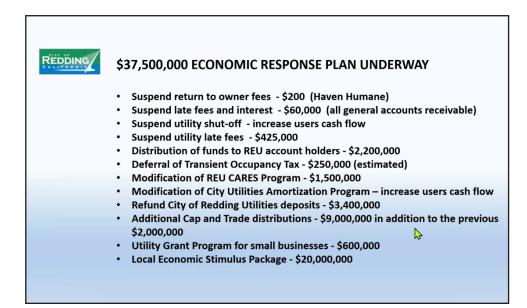

Chief among the actions taken by the City was the \$37.5M Economic Response Plan, which is still being rolled out. Here are the details of this plan:

Secondarily, **Barry** outlined two additional initiatives, \$600K in community block grant funds, and \$750K in CARES Act funding. Here are the specifics: