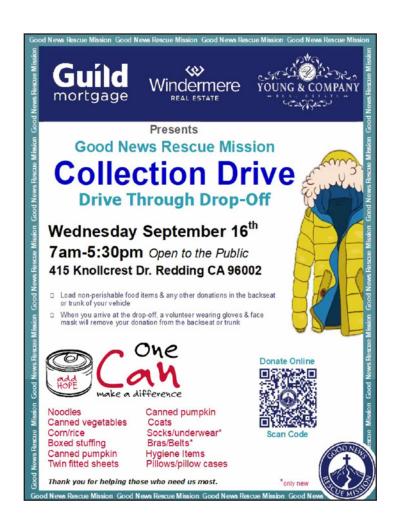

## **Announcements**

Our sole announcement today was made by **Wayne Martin** representing the Good News Rescue Mission.

The Mission is conducting a collection drive for those in our community with some of the greatest needs. The primary items being requested are food and clothing - please see the detailed list in the graphic to the left.

Thanks to COVID-19, even something as simple as a collection drive requires adaptation. Here's the plan to keep everyone safe:

- Load non-perishable food items & any other donations in the backseat or trunk of your car
- When you arrive at the drop-off, a volunteer wearing gloves & face mask will remove your donation from the backseat or trunk.

Be sure and mark your calendar for this important event, Wednesday September 16th!