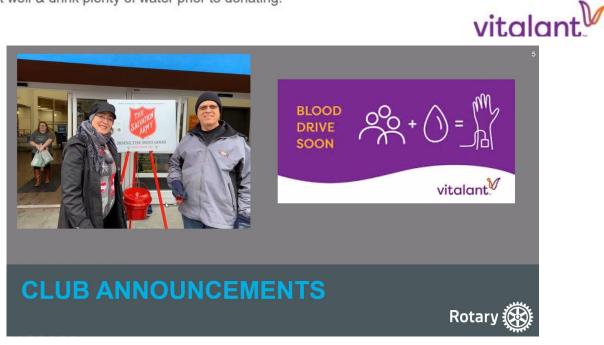

## **Upcoming Blood Drive**

# **Redding Rotary**

#### Thursday, December 10 11:00 a.m. - 3:00 p.m. Vitalant Redding - 2680 Larkspur Lane

#### Face mask required to donate.

Appointments are strongly encouraged. For an appointment, go to donors.vitalant.org and enter Blood Drive Code SMFM171.

Please bring a photo ID.

Please eat well & drink plenty of water prior to donating.

Dee Domke mentioned the great work our "Bell Ringers or Ding a Lings" are doing for the Salvation Army. She found several volunteers to complete the group for Saturday, December 5th.