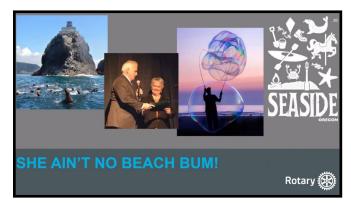

Michael Dacquisto has a new grand child "Baby Emerson." Michael although not present donated \$100.00 to the club. Grand child shown with Michael's son. Congratulations Mike and thanks.

Dee Domke was recognized for her Oregon trip to a very nice beach home. She mentioned a herd of 100 elk walked right past her while on the trip. Looking at the picture I see a large group of seals. These must not be the elk she is referring to.

Dee donated \$100.00 to the club. Thanks