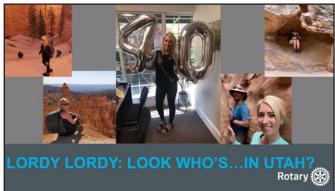

## Recognitions

• **Michelle Nystrom** (now in the "40's" club) was recognized for her birthday trip to Utah, hiking 57 miles in 5 days - \$100 to the club plus \$500 to her Paul Harris as an offer to help Jake find his bell.