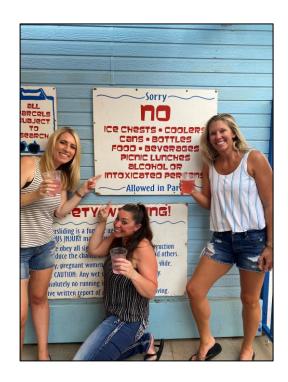

# Some of the Best Memories Are Made in Flip Flops - Kellie Elmore

Instead of the Club's regular meeting on Thursday, August 5<sup>th</sup>, **Redding Rotarians** gathered on Friday, August 6<sup>th</sup>, at **Water Works Park** for a Family Social. This Wet & Wild Event resulted in many splashes, smiles, and laughs. Thank you to **Water Works Park** and to the **Redding Rotarians** who attended and made this event such a success!