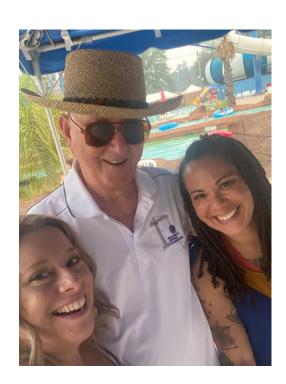

# Some of the Best Memories Are Made in Flip Flops - Kellie Elmore

Instead of the Club's regular meeting on Thursday, August 5<sup>th</sup>, **Redding Rotarians** gathered on Friday, August 6<sup>th</sup>, at **Water Works Park** for a Family Social. This Wet & Wild Event resulted in many splashes, smiles, and laughs. Thank you to **Water Works Park** and to the **Redding Rotarians** who attended and made this event such a success!