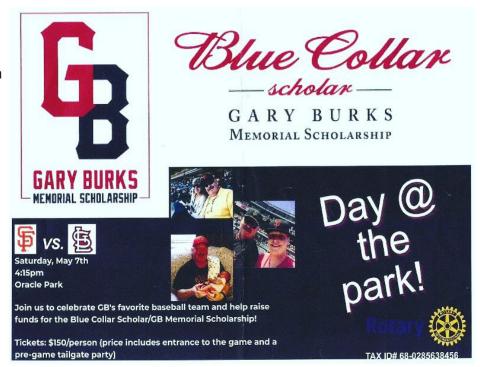

### **Announcements**

**President Joe** reminded us about an upcoming event that will give us the opportunity to contribute to the Gary Burks Memorial Scholarship while enjoying a great day at the ball park. Here are the details: