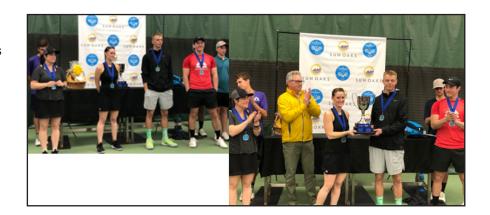

**Wayne Martin** was recognized for the 2nd annual Ascension Project tennis tournament of which he was a sponsor. About \$5,500 was raised by the non-profit. \$100 to the club.