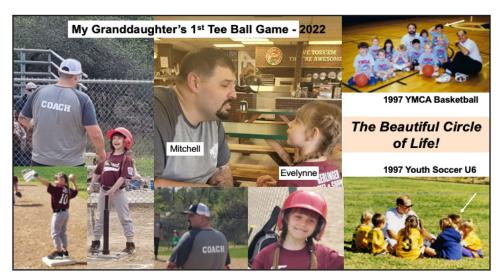

### Recognitions

**Tony Giovaniello** was recognized for his granddaughter's very first tee ball game and for his son being the coach of the team. Could that be a younger **Tony** in the two photos on the right? \$100 to the club