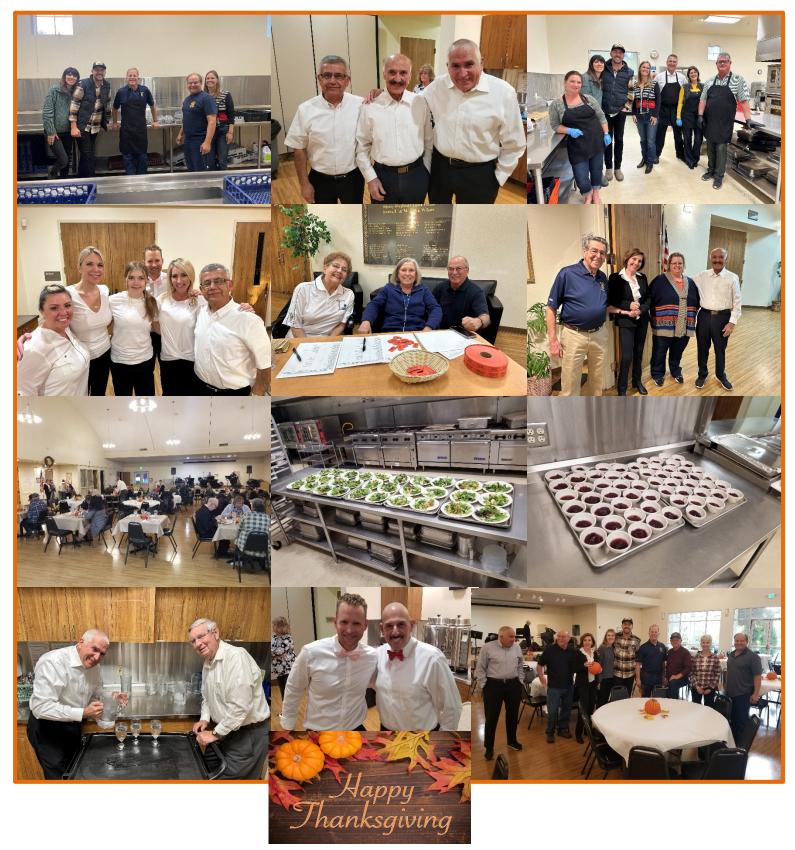

# **Photographs from the Mercy Oaks Dinner**

Shared by Michelle Nystrom, Wendy Dickens and Tony Giovaniello