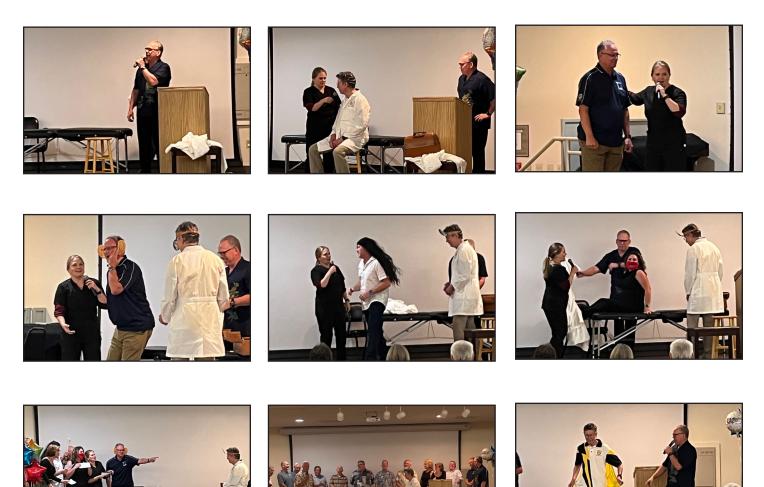

## **Presidential Demotion**

As we come to the end of the reign of our beloved **President Mark Ball**, the Club gathered to celebrate and "retire from practice" our faithful leader. Held at Mercy Oaks, the annual demotion event was enjoyed by all. Here are some photos from the skit and candids of those in attendance. Thanks go out to **Steve Clark and Leslie Williem** for providing the photos!