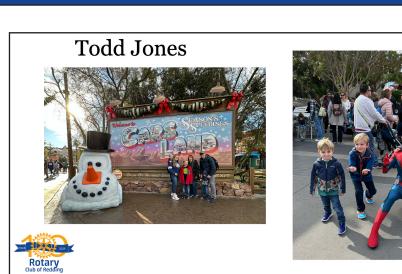

## Recognitions

**Todd Jones** was recognized for a recent trip to Disney with his family. \$100 to the Club.