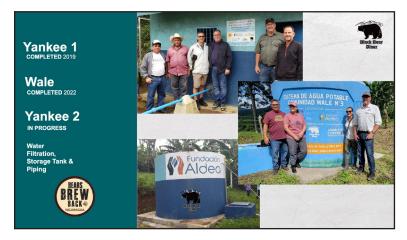

Three of the water projects completed to date that are bringing clean drinking water directly to the locals are pictured here. **Bruce** mentioned that all of families benefiting have contributed to the work themselves in the form of digging trenches, laying pipe, and contributing financially to the ongoing maintenance of the systems.