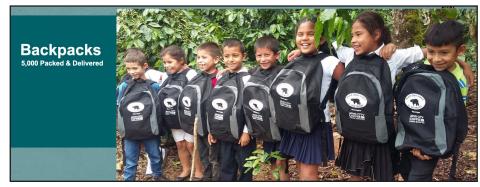

Here are a group of students with their Black Bear Diner backpacks. Although 5,000 have been supplied, there is a need for 40,000 more.

**Bruce** said that in the future they hope to provide medical care of some kind to the region.