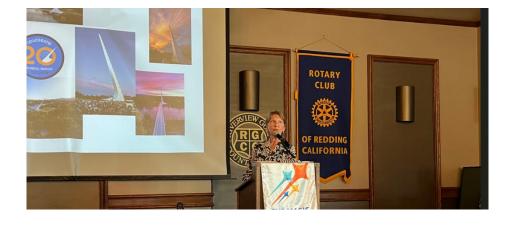

#### PROGRAM - MCCONNELL FOUNDATION

Chief Operations Officer **Shannon Phillips** did the program Thursday about the McConnell Foundation. She's been with the McConnell Foundation since 1994 and is also a 20-year Rotarian. A few highlights:

- The Foundation was founded by Leah and Carl McConnell with proceeds from stock in the Farmer's Insurance Group held from the 1920's until 1988. The Foundation was created in 1964.
- The Foundation, headquartered at Lema Ranch, has an asset base of about \$500million dollars, including ownership of over 5000 acres.
- Supporters of North State Together, Career and College Options, Nature Bridge Yosemite and many other social endeavors.
- Modified the Scholarship to a highly successful "ongoing mentorship" model.
- Purchased and repurposed the old Police Station, IOOF Hall, and the Bell Room as part of their Community Vitality Program.
- Heavily involved in Wildfire Recovery and Prevention efforts in the North State.
- What's new for the future? A focus on Foster Youths. Details to be determined,