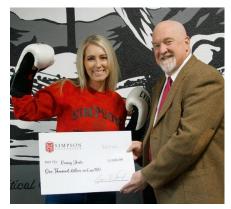

**Jason Montague** went on a Heavy Metal Cruise and followed it up with a tour of the Pentagon and the Museum of the Bible. Worth \$200 to the club. Thanks, **Jason**.

Simpson U President **Norm Hall** presented a \$1000 donation to Raise Shasta in support of our own Simpson Alum **Michelle Nystrom. President Rick** didn't feel right about a fine but **Norm** gave \$100 to his Paul Harris anyways.